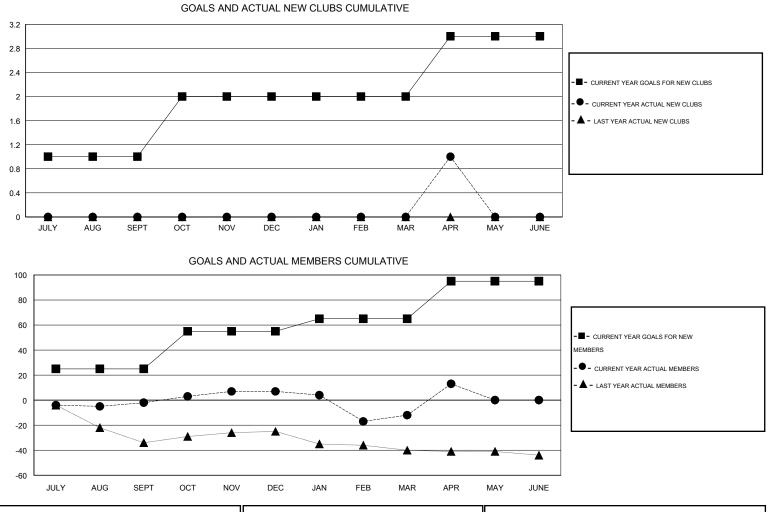

## GMT: JERRY SMITH

| GMT: JERRY SMITH LC |                  |                     | LOCATIO                    | LOCATION VIRGINIA           |               |                    |                                  |                              | GMT CA 1                    |
|---------------------|------------------|---------------------|----------------------------|-----------------------------|---------------|--------------------|----------------------------------|------------------------------|-----------------------------|
| Clubs               |                  |                     |                            | Members                     |               |                    |                                  |                              |                             |
|                     | RESU             | ILTS FOR 2013-2014  |                            |                             |               | RESU               | JLTS FOR 2013-2014               |                              |                             |
| QUARTER             | NEW CLUB<br>GOAL | ACTUAL NEW<br>CLUBS | ACTUAL<br>DROPPED<br>CLUBS | ACTUAL NET<br>GAIN/<br>LOSS | QUARTER       | NEW MEMBER<br>GOAL | ACTUAL TOTAL<br>MEMBERS<br>ADDED | ACTUAL<br>DROPPED<br>MEMBERS | ACTUAL NET<br>GAIN/<br>LOSS |
| JULY/AUG/SEPT       | 1                | 0                   | 0                          | 0                           | JULY/AUG/SEPT | 25                 | 15                               | 17                           | -2                          |
| OCT/NOV/DEC         | 1                | 0                   | 0                          | 0                           | OCT/NOV/DEC   | 30                 | 15                               | 6                            | 9                           |
| JAN/FEB/MAR         | 0                | 0                   | 0                          | 0                           | JAN/FEB/MAR   | 10                 | 25                               | 44                           | -19                         |
| APR/MAY/JUNE        | 1                | 1                   | 0                          | 1                           | APR/MAY/JUNE  | 30                 | 30                               | 5                            | 25                          |